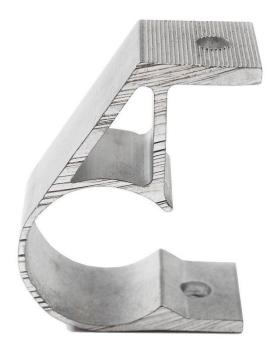

## Table clamp 27.40

Product number: 03100224-1

| Options |  |  |
|---------|--|--|
| U (Pcs) |  |  |
| 1       |  |  |
| 200     |  |  |
|         |  |  |
|         |  |  |

## Description

The table clamp 27.40 connects the 27 mm push rod with 19 mm tubes or screen profiles, which are guiding the shade cloth.

This model perfectly suits your needs, if you are using thin shade cloth and therefore your construction has a smaller space between the fabric.