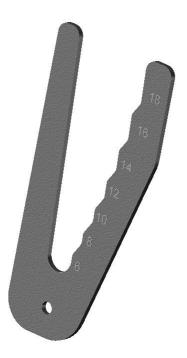

## Tree caliper - division of tree circumference: 6/8/10/12/14/16/18 cm

Product number: 67100006

## Description

Our plastic caliper for fruit and ornamental trees is particularly plant-friendly. In contrast to metal caliper the plastic one has no sharp edges damaging the trees.

Created at 01.07.2025.