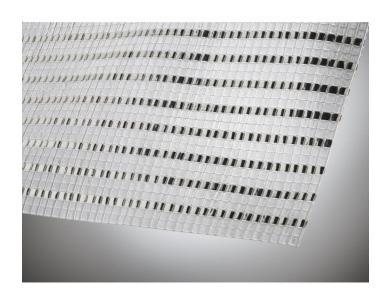

# PH 44 FP - 480 cm

Product number: 19044328

### **Description**

Durable, closed energy screen fabric with a shading value of appr. 45% and an energy-saving value of appr. 52%

Very good moisture exchange is ensured by the interwoven yarns acrylic

Specially good for lay-flat shadings systems.

## **Product information**

| Energy Saving:                 | 52 %    |
|--------------------------------|---------|
| Shading:                       | 45 %    |
| Direct Light transmission:     | 55 %    |
| Flame retardant (DIN 4102 B1): | No      |
| UV Stabilization:              | 600 kLy |
| Weight (+/- 10%):              | 81 g/m² |