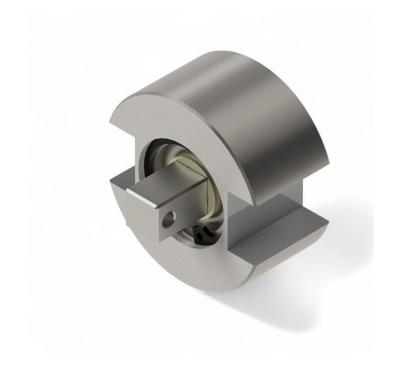

## **Endguide with bearing for** tube motor 50 mm

Product number: 25250015

## Description

The endguide with bearing provides roll up tubes guiding at the side, that faces the tube motor.

Therefore it is installed into the roll up tube.

Material: aluminium

Created at 27.06.2025.

\* Our offers are directed exclusively to companies. We do not conclude contracts with consumers. All prices excl. VAT plus shipping costs and possible delivery charges, if not stated otherwise.