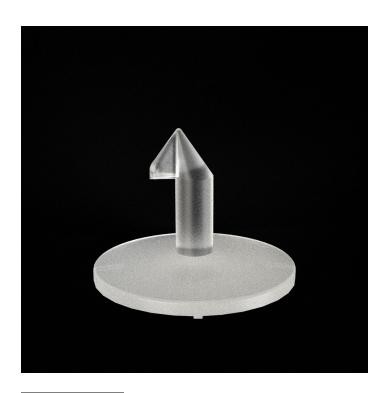

# **Lexan film fastener Type 2** Bottom - PU = 100 pcs

Product number: 68100302

## **Description**

Our film fasteners are applied for attaching a bubble wrap as an additional isolating material to greenhouse walls (glass or twin-wall sheets).

Bubble wrap is impaled onto the bottom part of the film fastener previously sticked with silicon onto the wall. Afterwards the upper part of the film fastener is screwed up from above to firmly fix the bubble wrap.