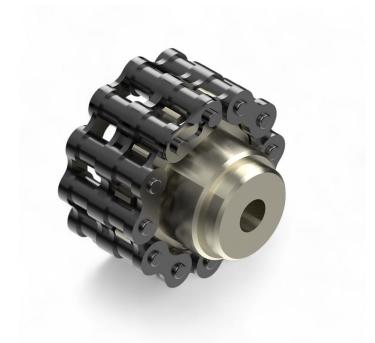

## Chain coupling for RW 45 tube

Product number: 32031100

| Options      |
|--------------|
| ersion       |
| Tube 1"      |
| Tube Ø 2 "   |
| 「ube Ø 5/4 " |
|              |

## Description

Chain coupling connects motor gearbox chain wheel with a drive shaft and provides higher flexibility of the driving system.

The coupling gets welded to drive shaft.

The duplex chain of this coupling enables the drive shaft to move in the line. Such a structure creates the higher flexibility of this drive system during dynamic external influences and during movements within the greenhouse construction.