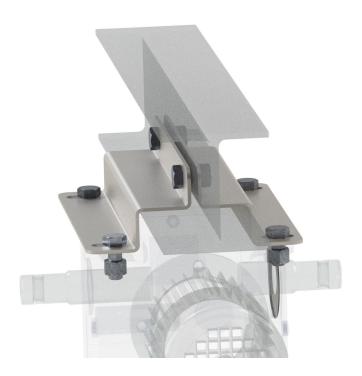

## Motor console for EWA 10+12

Product number: 25250029

## Description

With this motor bracket, you can use an EWA10 or EWA12 motor for your ventilation drive in continuous ridge ventilations. very easily on IP supports.

Screwing on the

saves you tedious and dangerous welding work on the IP support. girder. It is only necessary to drill two holes through the motor bracket. Tolerances are compensated for by elongated holes in the motor bracket.