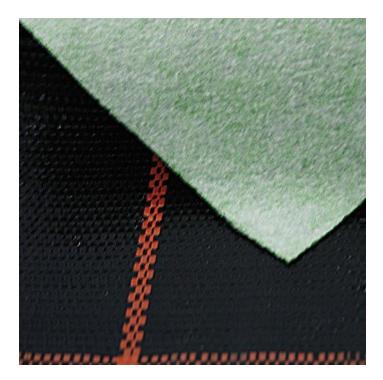

## Description

AquaFloora optimizes the irrigation on your potting tables. Due to the seamless combination of highly capillary AquaFil-Mat and GroundCover you will benefit from:

- Extremely simple handling both textile surfaces are permanently laminated and do not slip apart.
- A very smooth surface, which is easily and quickly cleaned wiping or sweeping is completed in no time

Our irrigation mat consists of:

Layer 1 (Surface): a lightproof and water permeable woven textile/ground cover for an easy handling and cleaning and also to protect the application from algae.

Layer 2: a non-woven light-weight but extremely absorbent capillary mat for a high water retention and even distribution