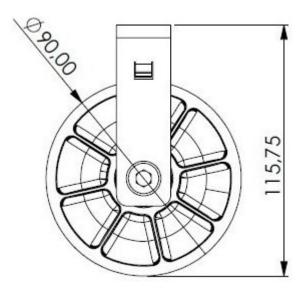

difficult to access.

- Impact resistant pulley
- Galvanised steel bracket
- Two ball bearings
- Load capacity: up to 350 kg
- Made in Germany

Outer diameter: 90 mmTotal height: 115,75 mm

Fiberlane LLC - 9254 Richmond Road - 18013