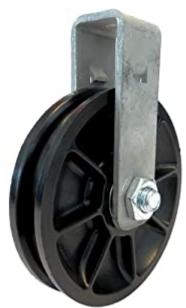

## Description

Thanks to two ball bearings, the 90 mm pulley is guided particularly securely on the axle and has a high level of stability under shear loads.

The galvanised steel bracket can be attached to your construction with an M8 screw. The retaining bracket can also be detached from the pulley to make installation as easy as possible, even in installation situations that are Fiberlane LLC - 9254 Richmond Road - 18013 Bangor, PA Tel.: +1 610 498 447 4 Fax.: +1 610 498 2602 email: info(at)fiberlanellc.com

difficult to access.

- Impact resistant pulley
- Galvanised steel bracket
- Two ball bearings
- Load capacity: up to 350 kg
- Made in Germany

Outer diameter: 90 mmTotal height: 115,75 mm

Fiberlane LLC - 9254 Richmond Road - 18013