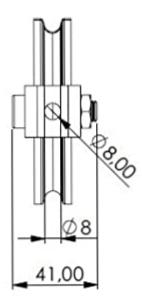

difficult to access.

- Impact resistant pulley
- Galvanised steel bracket
- Two ball bearings
- Load capacity: up to 350 kg
- Made in Germany

Outer diameter: 90 mmTotal height: 115,75 mm

Fiberlane LLC - 9254 Richmond Road - 18013

Bangor, PA

Tel.: +1 610 498 447 4 Fax.: +1 610 498 2602

email:

info(at)fiberlanellc.com

• Total width: 41 mm

• Rope diameter: up to Ø 8 mm

• Fastening with M8 srew / bolt