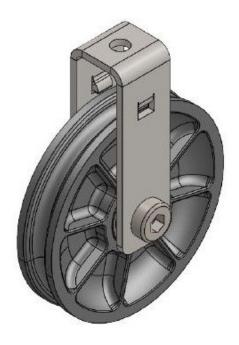

## Description

Thanks to two ball bearings, the 90 mm pulley is guided particularly securely on the axle and has a high level of stability under shear loads.

The galvanised steel bracket can be attached to your construction with an M8 screw. The retaining bracket can also be detached from the pulley to make installation as easy as possible, even in installation situations that are Fiberlane LLC - 9254 Richmond Road - 18013 Bangor, PA Tel.: +1 610 498 447 4 Fax.: +1 610 498 2602 email: info(at)fiberlanellc.com

difficult to access.

- Impact resistant pulley
- Galvanised steel bracket
- Two ball bearings
- Load capacity: up to 350 kg
- Made in Germany

Outer diameter: 90 mmTotal height: 115,75 mm

Fiberlane LLC - 9254 Richmond Road - 18013