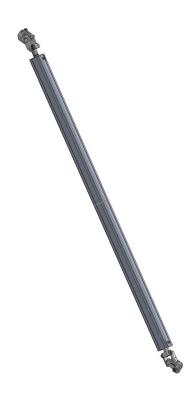

## Telescopic Shaft 1240-1960mm

Product number: 33100000

## **Description**

For automatically or manually operated drive systems to open and close side ventilation. The telescopic shaft is particularly suitable for operating in lightweight greenhouses such as poly greenhouses. Its stable aluminium housing in combination with the stainless steel piston rod ensures a maintenance-free and stable operation. It provides an extremely simple assembly owning to the reliable coupling with two flats. The Trans Axle Unit fits permanently mounted motors. Maximum driving range is of 34 °.