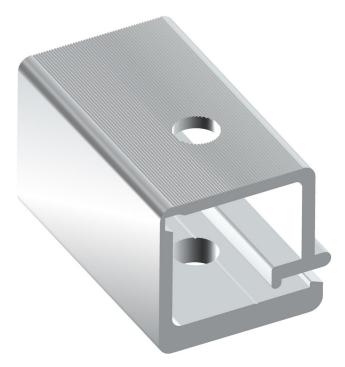

## Alu-cable-clamp 40.3 f. screenprofile 40mm - PU = 250 pcs

Product number: 03200140

## Description

Our professional cable clamp provides a strong connection from the drive wire to the screen profile in the shading system. The wire is firmly fixed into the cable clamp upon mounting.

Material: aluminium