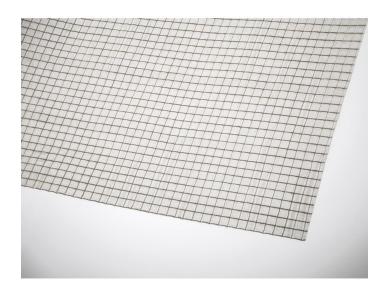

#### Description

Transparent energy saving fabric with a shading value of appr. 15% and an energy saving of appr. 45%. It is particularly suitable for greenhouses with a high energy consumption.

The fabric is used in a greenhouse as a transparent screen to reduce heating costs. For this, it remains closed at low outdoor temperatures.

Due to woven acrylic yarns, a good moisture exchange is ensured.

The fabric meets the B1 heavy-flammability guidelines for the European market.

For suspended system reinforcement ribbon with hook installation is possible.