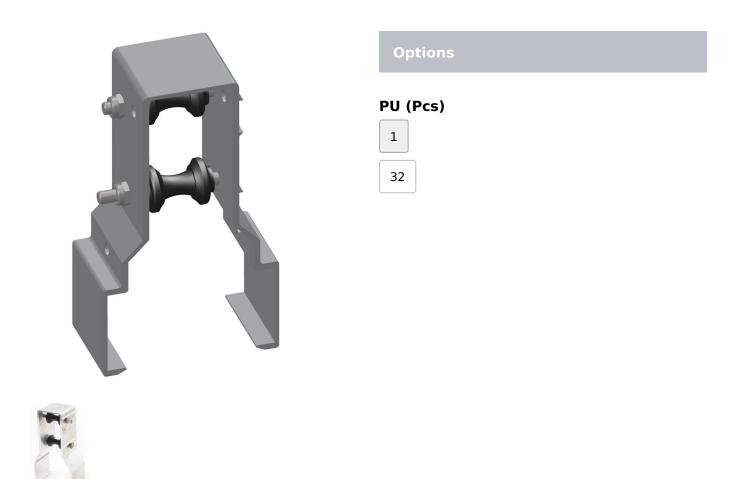

## roll support for push-pull tubes 80 x 40 mm / 27 + 32

**Product number:** 03208040-1

## Description

The roll support 80.40 works as a bearing for push pull tubes for truss-ventilations in greenhouses with truss.

It is compatible with trusses of  $80 \times 40$  mm and are easily clipped on top of them.

Fiberlane LLC - 9254 Richmond Road - 18013 Fax.: +1 610 498 2602 Bangor, PA

Tel.: +1 610 498 447 4

email: info(at)fiberlanellc.com

The roll support can be used for tubes with different sizes as the diabolo rolls are mountable and very flexible.

Compatible with 27 und 32 mm tubes.

Material: aluminium-housing with diabolo rolls made of plastic