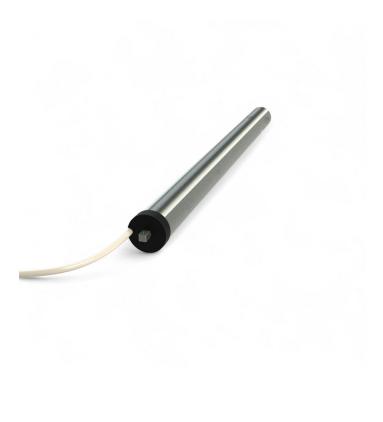

## FRM50-tube motor-50-12-230

Product number: 33100052

## Description

A TGU durable and robust tubular motor can be mounted onto 50 mm and 63 mm roll up tubes.

The motor has a voltage of 230 V for European market. A variant of 120V for the American market is also available on request.

The limit switches can be easily adjusted from the outside with an Allen key.

Created at 27.06.2025.

<sup>\*</sup> Our offers are directed exclusively to companies. We do not conclude contracts with consumers. All prices excl. VAT plus shipping costs and possible delivery charges, if not stated otherwise.