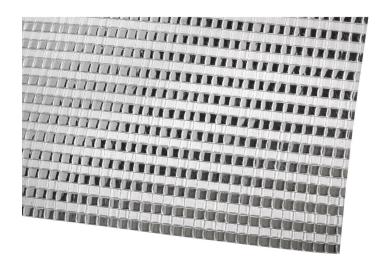

### **Description**

Closed laminated shading fabric for vertical roll-up systems. The laminated cover makes the fabric able to be rolled up.

High resistant to tearing

The fabric has aluminized tapes to reflect heat and sunlight.