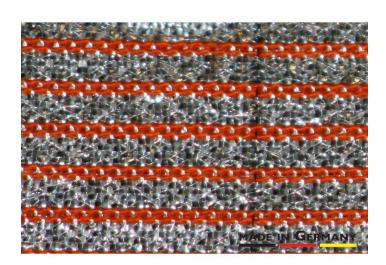

# FFS 4/2 alu-orange ca. 78 % - 350 cm

Product number: 13423350

# **Description**

A Shading fabric consisting of acrylic and aluminium fibers. The woven aluminium reflects the sunrays preventing them to penetrate into greenhouse and thus decreasing the temperature inside.

The acrylic fibers absorb moisture in the greenhouse ensuring a drier, fungus-free and healthier greenhouse climate.

The fabric can be suspended without further assembly S-hooks.

With shading degree of 55-60%

Made in Germany

Material: acrylic aluminium

Note:

Further processing such as cutting and sewing is not included the price.