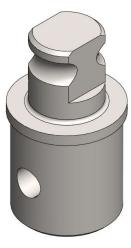

## **Adaptor Tube**

Product number: 24100401

## Description

This adapter gets inserted in telescopic systems in between the built-in U-joint and the steel tubes.

It is suitable with 34 mm tubes with a wall thickness of 2,5 mm and 32 mm tubes with 1,5 mm wall thickness.

It specially fits the TGU TransAxle Unit as well as single and double U-joints.

Material: Galvanized steel

Created at 10.05.2024.

<sup>\*</sup> Our offers are directed exclusively to companies. We do not conclude contracts with consumers. All prices excl. VAT plus shipping costs and possible delivery charges, if not stated otherwise.