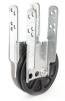

## Cable pulley 100 UF - with universal clamp 50 x 50

**Product number: 25250070-1** 

Description

This pulley can be attached to the backside of square tubes in shading systems. Its axle position can be adjusted at three different heights via three holes in the steel bracket.

The pulley can be used for cables with a diameter up to 3 mm Suits the following square tubes: 60 x 60

Created at 20.05.2024.

<sup>\*</sup> Our offers are directed exclusively to companies. We do not conclude contracts with consumers. All prices excl. VAT plus shipping costs and possible delivery charges, if not stated otherwise.

Fiberlane LLC - 9254 Richmond Road - 18013 Bangor, PA Tel.: +1 610 498 447 4 Fax.: +1 610 498 2602 email: info(at)fiberlanellc.com

Material: Pulley: high impact resistant plastic Bracket: Galvanized steel