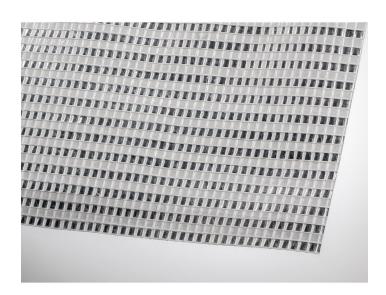

# PH 55 B FP darkening fabric - 430 cm

Product number: 19155342

**Options** 

## **Description**

Durable, closed energy screen fabric with a shading value of 55% and an energy-saving value of 58%.

Very good moisture exchange is ensured by the interwoven yarns acrylic.

Especially good for lay-flat shadings systems.