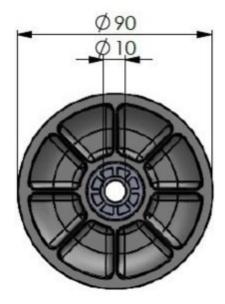

Tel.: +1 610 498 447 4 Fax.: +1 610 498 2602 email:

info(at)fiberlanellc.com

- Impact resistant pulley
- Plain bearing inserts
- Load capacity: up to 150 kg
- Made in Germany

Outer diameter: 90 mmcompatible with 10 mm bolt

Fiberlane LLC - 9254 Richmond Road - 18013 Bangor, PA

Tel.: +1 610 498 447 4 Fax.: +1 610 498 2602 email:

info(at)fiberlanellc.com

• Total width: 20 mm

• Rope diameter: up to Ø 8 mm