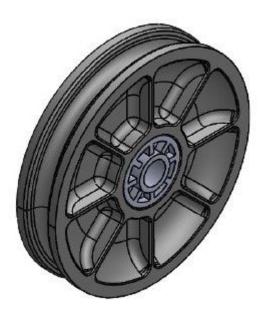

# Cable pulley 90/8

**Product number:** 04300096-1

# **Description**

Due to the extra wide plain bearing, the 90 mm pulley is guided particularly safely on the axle and has a high stability under shear loads.

Together with the plain bearing, the pulley is made of 100 % plastic and is therefore completely protected against corrosion and other environmental influences.

Tel.: +1 610 498 447 4 Fax.: +1 610 498 2602 email:

info(at)fiberlanellc.com

- Impact resistant pulley
- Plain bearing inserts
- Load capacity: up to 150 kg
- Made in Germany

Outer diameter: 90 mmcompatible with 10 mm bolt