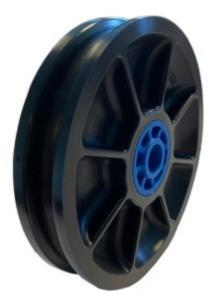

# Cable pulley 90/8

**Product number:** 04300096-1

# **Description**

Due to the extra wide plain bearing, the 90 mm pulley is guided particularly safely on the axle and has a high stability under shear loads.

Together with the plain bearing, the pulley is made of 100 % plastic and is therefore completely protected against corrosion and other environmental influences.

Tel.: +1 610 498 447 4 Fax.: +1 610 498 2602 email:

info(at)fiberlanellc.com

- Impact resistant pulley
- Plain bearing inserts
- Load capacity: up to 150 kg
- Made in Germany

Outer diameter: 90 mmcompatible with 10 mm bolt