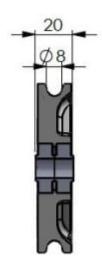

Fiberlane LLC - 9254 Richmond Road - 18013 Bangor, PA

Tel.: +1 610 498 447 4 Fax.: +1 610 498 2602 email:

info(at)fiberlanellc.com

• Total width: 20 mm

• Rope diameter: up to Ø 8 mm