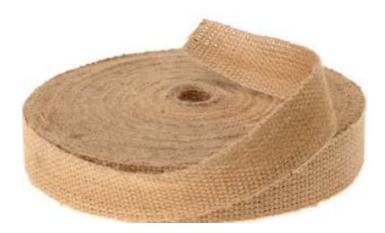

## Jute tree ties 45 mm x 50 m - PU = 10 Rolls

Product number: 52104550

## Description

- Produkt: Jutebaumanbinder
- Breite: 45 mm
- Länge: 50 m pro Rolle
- Verpackungseinheit: Karton mit 10 Rollen
- Einsatzbereich: Sicheres Anbinden von Bäumen und Pflanzen
- Material: Naturfaser (Jute)
- Funktion: Schutz und Stabilisierung von Jungpflanzen
- Vorteile: Umweltfreundlich, atmungsaktiv, flexibel einsetzbar