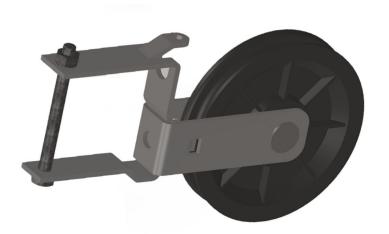

# Cable pulley with clamp 2.2 - PU 25 pcs

Product number: 04050050

**Options** 

## **Description**

This 90 mm pulley with clamp can be attached to square tubes. Due to cable tension a centred mounting position is ensured.

The pulley can be used for cables with a diameter up to 3 mm. Suits the following square tubes: 50 x 50, 50 x 55, 50 x 30, 50 x 25, 50 x 20 mm

Clamp: Galvanized steel

For screwing you will need:

- M 6 x 65 bolt

- M 6 nut