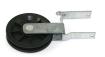

# Cable pulley with clamp 2.2 - PU 25 pcs

Product number: 04050050

**Options** 

## **Description**

This 90 mm pulley with clamp can be attached to square tubes. Due to cable tension a centred mounting position is ensured.

The pulley can be used for cables with a diameter up to 3 mm. Suits the following square tubes: 50 x 50, 50 x 55, 50 x 30, 50 x 25, 50 x 20 mm