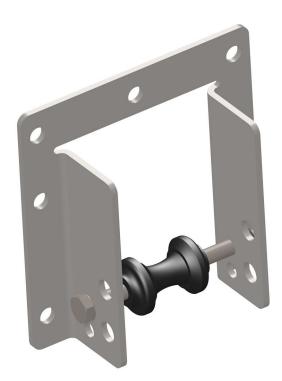

## diabolo-roll 27.32 with stamped metal housing

Product number: 04200400-1

| Options  |  |  |
|----------|--|--|
| PU (Pcs) |  |  |
| 1        |  |  |
| 50       |  |  |
|          |  |  |

## Description

The diabolo roll set 1 serves as a guide for push tubes in shading systems with push-pull tube drives. Within this set the roll is built into an iron sheet housing.

Material: Diabolo roll: Plastic Housing: Iron Sheet