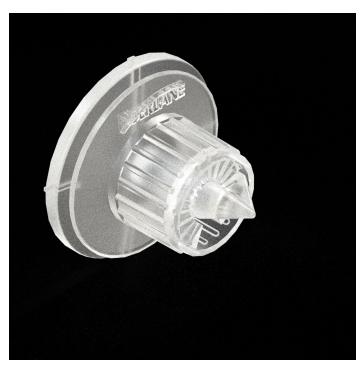

# Lexan film fastener Type 2 - PU = 100 pcs

Product number: 68100300

## Description

Our film fasteners are applied for attaching a bubble wrap as an additional isolating material to greenhouse walls (glass or twin-wall sheets).

Bubble wrap is impaled onto the bottom part of the film fastener previously sticked with <u>silicon</u> onto the wall. Afterwards the upper part of the film fastener is screwed up from above to firmly fix the bubble wrap.