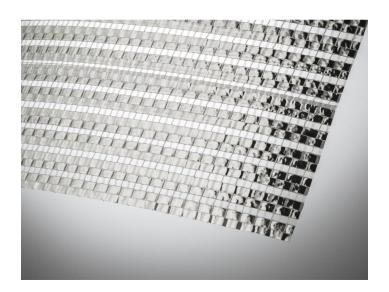

### **Description**

Open, durable shading netting with shading value of 65 % energy saving of 20% to 30%.

Its open structure allows an optimal exchange of air in the greenhouse, even if the shading screens are being driven without ventilation gap.

Optimal moisture exchange is ensured by acrylic yarns

Particularly suitable for lay flat systems.

Further processing such as cutting and sewing is not included the price.

Fiberlane LLC - 9254 Richmond Road - 18013 Bangor, PA