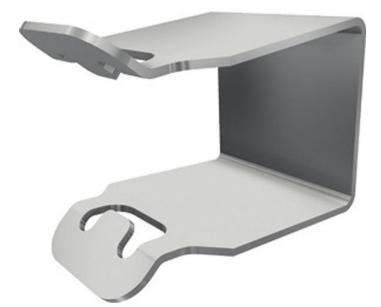

## Centerclip for centring shaft tube TUS 25-40- 50 pcs.

Product number: 32300101

## Description

The center clip is used for centring the drive shaft during the installation of a weld coupling.

When a damaged pinion needs to be replaced, the center clip enables to unclamp the drive shaft without

Fiberlane LLC - 9254 Richmond Road - 18013 Bangor, PA

Tel.: +1 610 498 447 4 Fax.: +1 610 498 2602 email: info(at)fiberlanellc.com

demounting other pinions from the system.

Material: Stainless Steel

Ridder art.-no.: 418694