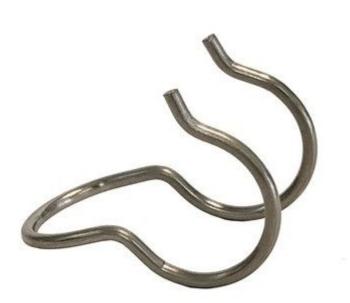

# **Description**

- Einsatzbereich: Führung des 19-mm-Alurohrs entlang des Polyesterdrahtes in Schattieranlagen
- Material: verzinkter Stahl
- Montage: Wird am Polyesterdraht befestigt und anschließend auf das 19-mm-Alurohr geklemmt

Die **Drahtführung (kurz) 13 mm** wird zunächst am **Polyesterdraht** befestigt und anschließend auf das **19-mm-Alurohr** geklemmt. Dadurch sorgt der Polyesterdraht für eine sichere und gerade Führung des Rohrs, während es die Gewebebahnen bewegt. Der Abstand zwischen Alurohr und Draht beträgt 13 mm.