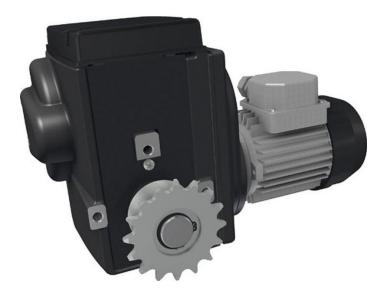

## Motor gearbox Ridder RW 245-37\110-115

Product number: 32035224

## Description

Ridders' electronic gear motors for shading and ventilation systems have pre- installed chain wheels, which work as a receptacle for the chain coupling.

Ridder Art.-Nr. 502351

Created at 27.06.2025.