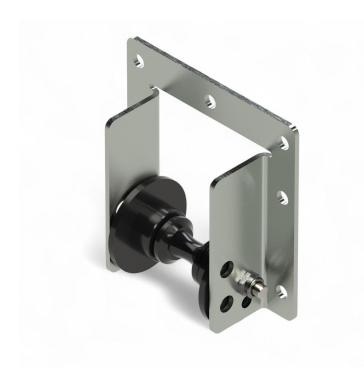

## **Description**

- Application: Guiding push rods in shading systems with push-drive mechanisms
- Material: Plastic diabolo roller with zinc-coated steel housing
- Side Guidance: Integrated side disc for optimal push rod alignment
- Packaging Unit: 50 pcs

**Diabolo Roller 27.32 with Stamped Steel Housing and Side Guide** is tailored for greenhouse shading systems utilizing push rod drives. It ensures precise guidance and smooth movement of rods through consistent lateral alignment.

Fiberlane LLC - 9254 Richmond Road - 18013

Bangor, PA

Tel.: +1 610 498 447 4 Fax.: +1 610 498 2602

email:

info(at)fiberlanellc.com

The built-in side disc helps maintain correct positioning of the push rod, ensuring stable and reliable operation. The rugged stamped steel housing adds durability and resistance in demanding greenhouse environments.