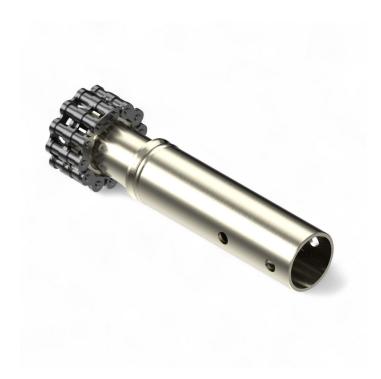

## **Description**

Chain coupling connects motor gearbox chain wheel with a drive shaft and provides higher flexibility of the driving system.

The coupling is equipped with a pre punched receptacle for the drive shaft, in which it can be easily inserted. The mounter benefits from an easier and quicker mounting compared to the usual welding.

The duplex chain of this coupling enables the drive shaft to move in the line. Such a structure creates the higher flexibility of this drive system during dynamic external influences and during movements within the greenhouse construction.