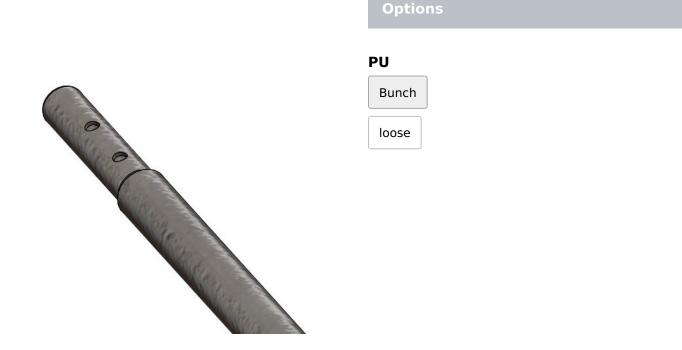

## **Description**

This steel tube is used as a drive shaft for ventilation systems and large shading systems in greenhouses.

Due to its wall-thickness of 2,50 mm, it is resistant against torsion.

The tubes can be easily connected by inserting them into each other through their swaged ends and bolting them afterwards.

Bolt M8 x 50 with a nyloc nut M8 are needed

Diameter: 1 Wall thickness: 2.5 mm

Fiberlane LLC - 9254 Richmond Road - 18013

Bangor, PA

Tel.: +1 610 498 447 4 email: Fax.: +1 610 498 2602 info(at)

info(at)fiberlanellc.com