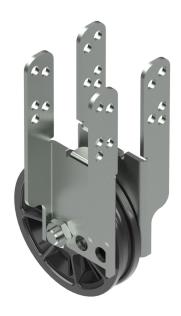

## **Description**

This pulley can be mounted on square tubes in the shading system. Its axle position can be adjusted to one of three different heights using the three holes in the steel bracket.

The 90 mm **UF** pulley is pre-mounted in such a way that it can be used for both <u>under</u> and <u>fro</u>nt mounting. The 90 mm **H** pulley is pre-mounted in such a way that it can be used for rear mounting.

The pulley can be used for cables with a diameter up to 8 mm Suits the following square tubes: 50 x 50, 50 x 55, 50 x 30, 50 x 25, 50 x 20 mm

Material:

Pulley: high impact resistant plastic

Bracket: Galvanized steel